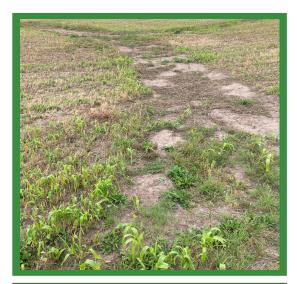

### CRITICAL AREA PLANTING (CAP)

- CHANNELIZED FLOW PATH THAT WASHES OUT EVERY SPRING AND FALL?
- SPOTS ON YOUR FIELD THAT CAN'T GROW A CROP OR YIELDS VERY LOW?
- GRASSED WATERWAY DOESN'T FIT IN YOUR FARM?