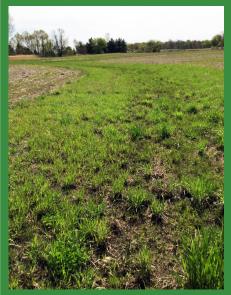

### CAP is:

Year-round living vegetation in flow path

Can plant right through it and harvest

No tillage or spray

### CRITICAL AREA PLANTING (CAP)

- CHANNELIZED FLOW PATH THAT WASHES OUT EVERY SPRING AND FALL?
- SPOTS ON YOUR FIELD THAT CAN'T GROW A CROP OR YIELDS VERY LOW?
- GRASSED WATERWAY DOESN'T FIT IN YOUR FARM?

**SEED THEM DOWN WITH A CAP MIX!** 

www.newwater.us